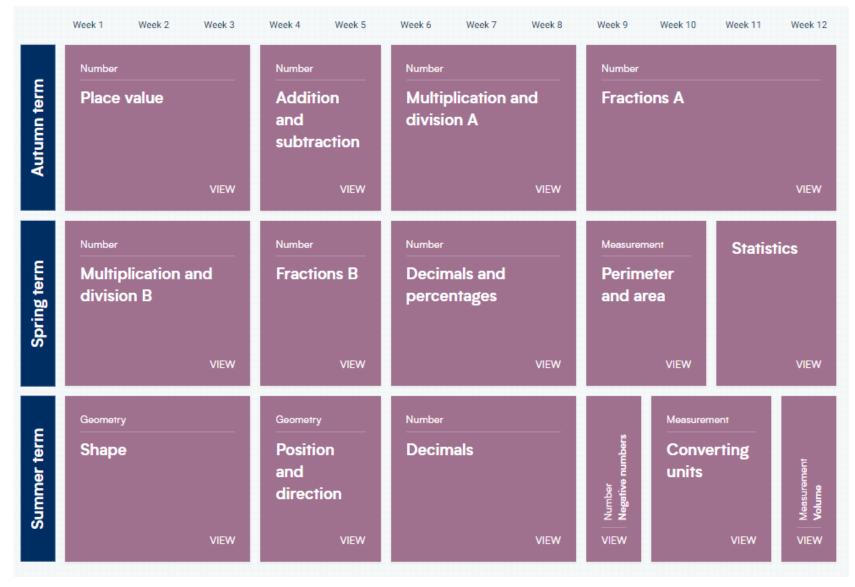

| VIEW              |                                        | VIEW                |                       |                                         | VIEW |                               | VIEW          |
| Summer term | Number<br>Fractions B                      | Measurem<br>Money |                                        | Measurement<br>Time |                       | Geometry<br>Shape                       |      | Statistics                    | Consolidation |
| Ś           | VIEW                                       |                   | VIEW                                   |                     | VIEW                  |                                         | VIEW | VIEW                          |               |

Year 4



#### <u>Year 5</u>



## <u>Year 6</u>