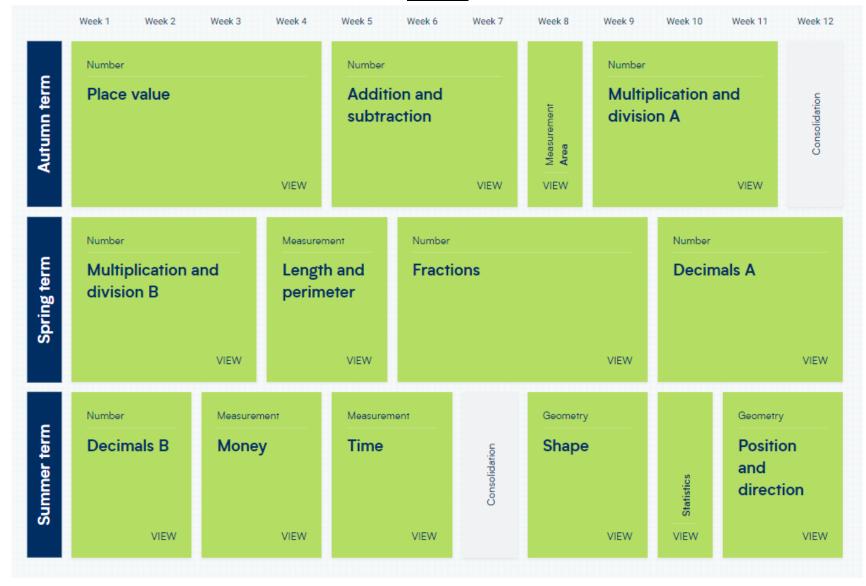

|                                            | VIEW              |                                        | VIEW                |                       |                                         | VIEW |                               | VIEW          |
| Summer term | Number<br>Fractions B                      | Measurem<br>Money |                                        | Measurement<br>Time |                       | Geometry<br>Shape                       |      | Statistics                    | Consolidation |
| Ś           | VIEW                                       |                   | VIEW                                   |                     | VIEW                  |                                         | VIEW | VIEW                          |               |

Year 4



#### <u>Year 5</u>



## <u>Year 6</u>