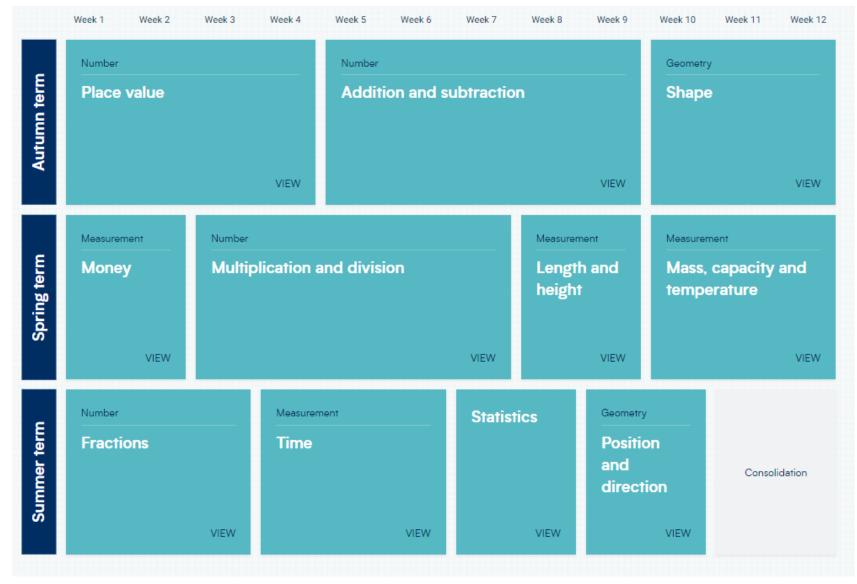

#### <u>Year 1</u>



#### <u>Year 2</u>



# <u>Year 3</u>

| Autumn term | Number<br>Place value                      |                   | Number<br>Addition and subtraction     |                     |                       | Number<br>Multiplication and division A |      |                               |               |
|-------------|--------------------------------------------|-------------------|----------------------------------------|---------------------|-----------------------|-----------------------------------------|------|-------------------------------|---------------|
| Aut         |                                            | VIEW              |                                        |                     |                       | VIEW                                    |      |                               | VI