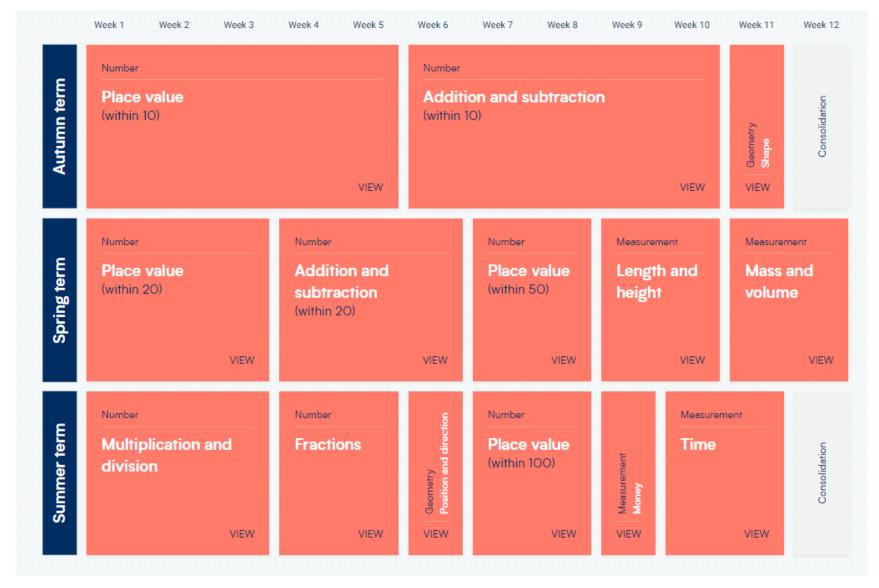

#### <u>Year 1</u>



#### <u>Year 2</u>



# <u>Year 3</u>

| Autumn term | Number<br>Place value                      |                   | Number<br>Addition and subtraction     |                     |                       | Number<br>Multiplication and division A |      |                               |               |
|-------------|--------------------------------------------|-------------------|----------------------------------------|---------------------|-----------------------|-----------------------------------------|------|-------------------------------|---------------|
| Aut         |                                            | VIEW              |                                        |                     |                       | VIEW                                    |      |