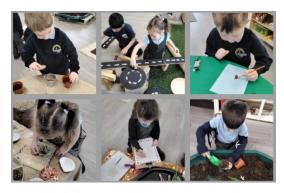

We were particular pleased to share the changes and developments to our Early Years provision. Our visitors have recognised that the children's play within the provision is purposeful with carefully planned activities through the continuous and enhanced provision. The children were observed to deepen and develop ideas; the 'Master Chef' competition that the children had recreated in the home corner was a particular highlight! They were also impressed to see the children recreating their knowledge of the local area in the construction area following their walk to the arboretum the previous day.

Elsewhere in the school, learning walks have focused on quality first teaching in writing and maths. Once again, the children were observed to be engaged in purposeful learning activities. Our children always enjoy sharing their writing with others and are proud of their achievements across the curriculum. Later this term there will be an opportunity for parents and carers of KS2 children to attend a Maths Information Session before joining the children in one of their maths lessons. The date for this has been added to the calendar of events below and we will share more information with you in due course.