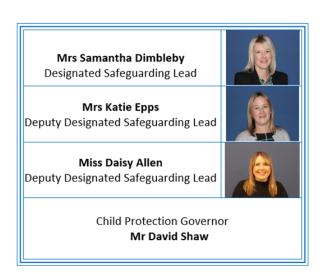

### Safeguarding

If you have a concern about a child please contact Mrs Samantha Dimbleby, Mrs Epps or Mrs Daisy Allen via the School Office on 01296 712296 or alternatively if out of school hours, weekends or holidays visit <a href="http://www.bucks-lscb.org.uk/concerned-about-child/">http://www.bucks-lscb.org.uk/concerned-about-child/</a> to report your concerns.