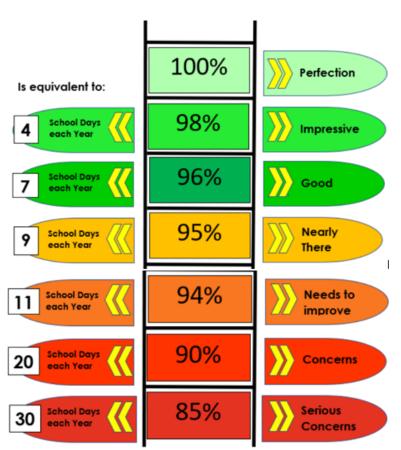

### **Attendance**

Well done to 6CM who had the best whole class average attendance this week with 97.35%. Our average whole school attendance this week is 94.44%.

# ATTENDANCE LADDER

| 95.42% |
|--------|
| 97.18% |
| 95.08% |
| 92.75% |
| 93.21% |
| 96.53% |
| 89.49% |
| 90.67% |
| 92.78% |
| 95.70% |
| 96.25% |
| 94.00% |
| 94.44% |
| 97.35% |
|        |